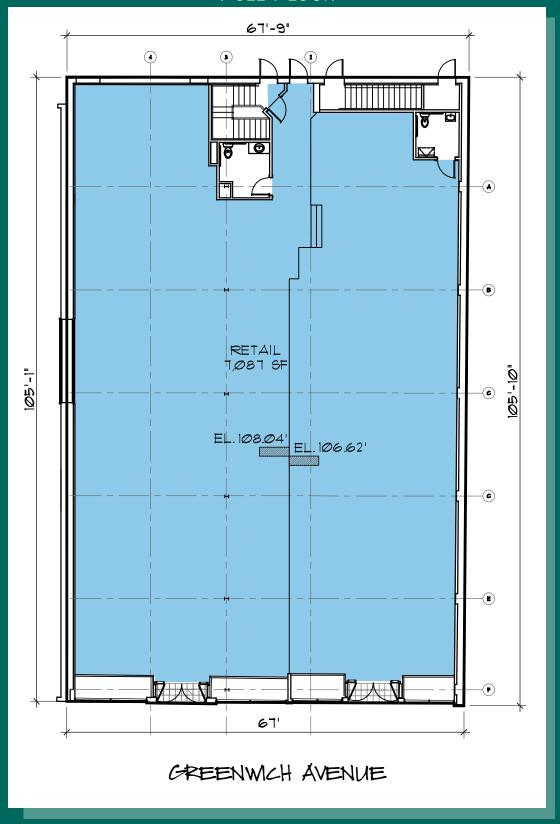

#### **Premises**

|         | Sq.ft. | <u>Frontage</u> |
|---------|--------|-----------------|
| Total   | 7,087  | 67'             |
| Store A | 3,942  | 37'-7"          |
| Store B | 3.145  | 29'-5"          |

## FIRST FLOOR

Full Floor