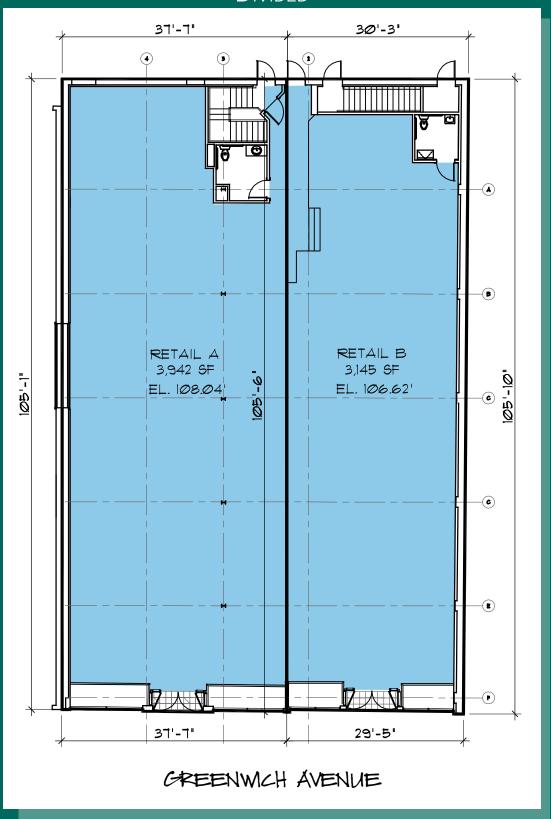

#### **Premises**

|         | Sq.ft. | <u>Frontage</u> |
|---------|--------|-----------------|
| Total   | 7,087  | 67'             |
| Store A | 3,942  | 37'-7"          |
| Store B | 3.145  | 29'-5"          |

#### **Features**

Great frontage

Exceptional Visibility - 12' Ceilings on First Floor

Lower Level Ceiling Approximately 8'-9" - 9'-6" With Some Variation

Sprinklers Throughout - Easy Access to Municipal Parking

# FIRST FLOOR

DIVIDED