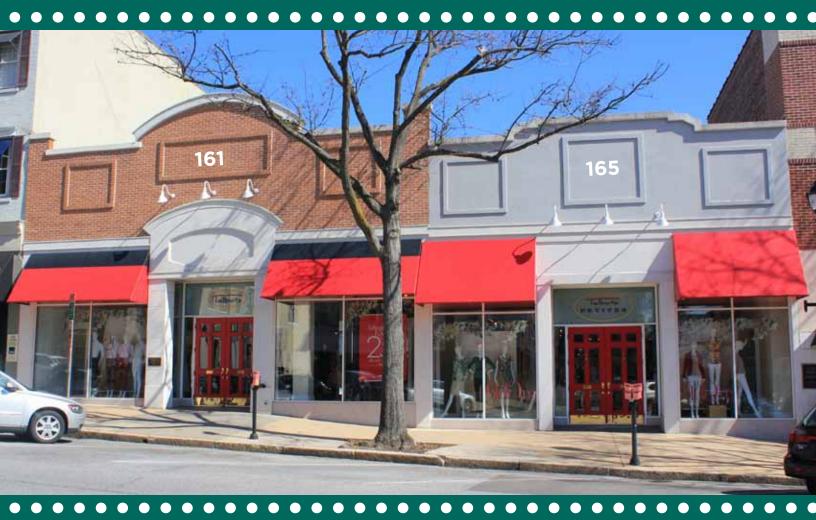

#### **Premises**

|         | Sq.ft. | <u>Frontage</u> |
|---------|--------|-----------------|
| Total   | 7,087  | 67'             |
| Store A | 3,942  | 37'-7"          |
| Store B | 3.145  | 29'-5"          |

#### **Features**

Great frontage

Exceptional Visibility - 12' Ceilings on First Floor

Lower Level Ceiling Approximately 8'-9" - 9'-6" With Some Variation

Sprinklers Throughout - Easy Access to Municipal Parking