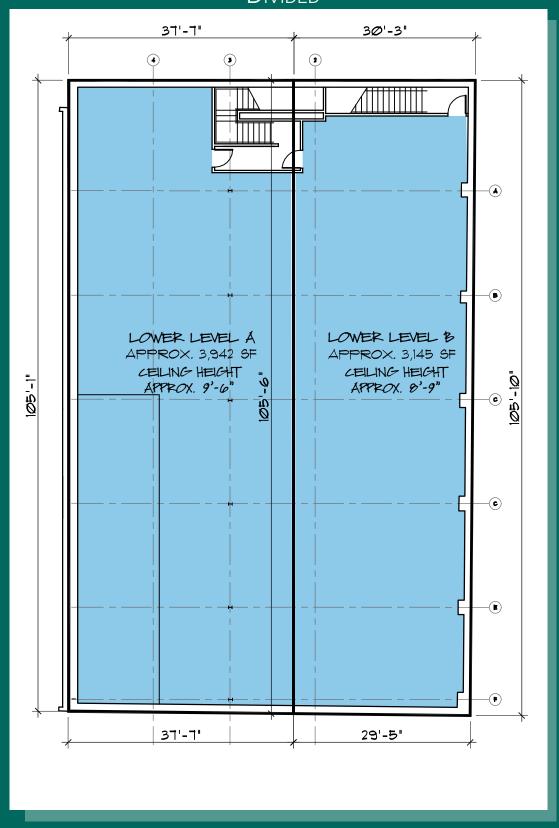

#### **Features**

Great frontage

Exceptional Visibility - 12' Ceilings on First Floor

Lower Level Ceiling Approximately 8'-9" - 9'-6" With Some Variation

Sprinklers Throughout - Easy Access to Municipal Parking

# LOWER LEVEL

DIVIDED