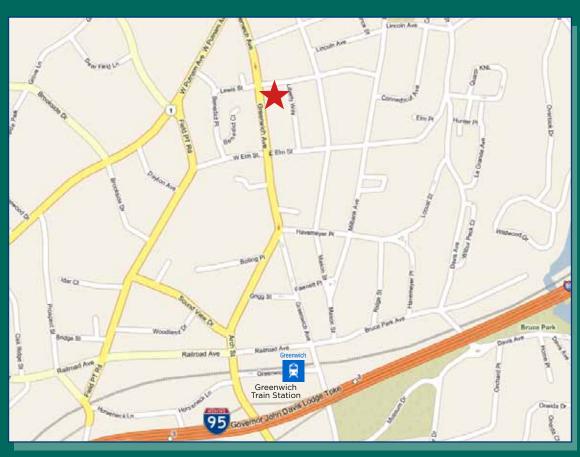

#### Location

Prime location on one of America's finest retail streets.

Directly across from Tiffany & Co. and J. Crew.

On the same block as Brooks Brothers, Saks Fifth Ave, Rugby and Zara.

### Some Area Retailers