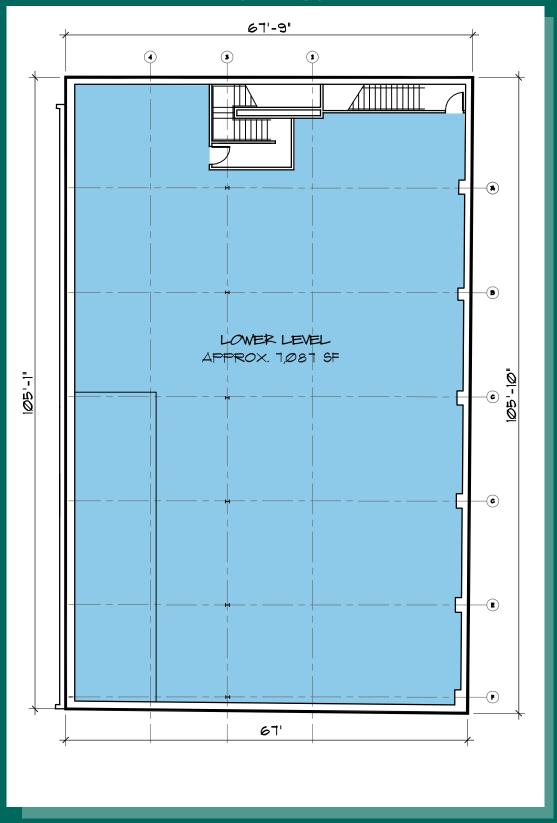

#### **Premises**

|         | Sq.ft. | <u>Frontage</u> |
|---------|--------|-----------------|
| Total   | 7,087  | 67'             |
| Store A | 3,942  | 37'-7"          |
| Store B | 3.145  | 29'-5"          |

## Lower Level

Full Floor