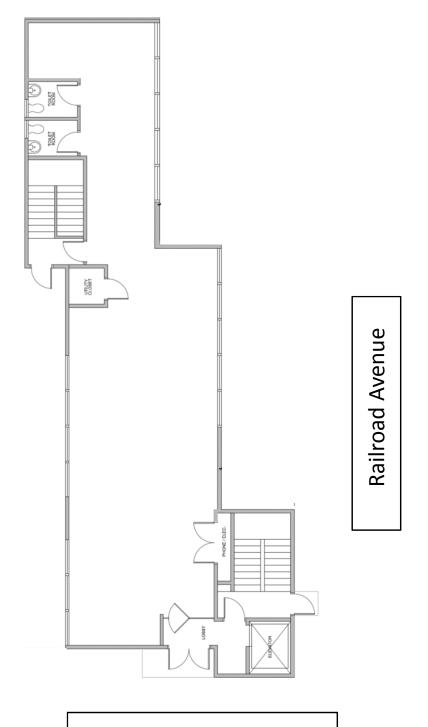

## Office, Medical, Personal Service 195 Field Point Rd, Greenwich CT

Size: 2,100 SF, entire first floor or

2 spaces 1,050 SF each

Parking: 8 Covered parking spaces

Price: \$36 PSF, including base taxes

Tenant pays direct for electric and heat

Location: Walk to RR Station, shops and restaurants

Easy access to I-95

Description: Newly renovated, light and bright space,

currently medical with reception area, front desk, operating room and two exams rooms

Easily converted to executive office

Exclusive Agent
Allied Property Group
Tom Torelli
203-661-5800 Ext. 1
tom@alliedpropertygp.com

Exclusive Agent
Allied Property Group
Diane Roth
203-962-6558
diane@alliedpropertygp.com