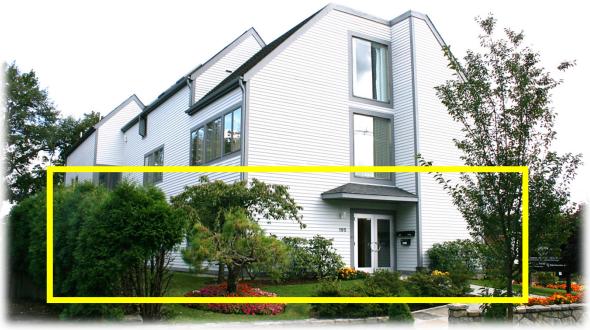

## Office, Medical, Personal Service 195 Field Point Rd, Greenwich CT

Size: 2,100 SF, entire first floor or

2 spaces 1,050 SF each

Parking: 8 Covered parking spaces

Price: \$36 PSF, including base taxes

Tenant pays direct for electric and heat

Location: Walk to RR Station, shops and restaurants

Easy access to I-95

Description: Newly renovated, light and bright space,

currently medical with reception area, front desk, operating room and two exams rooms

Easily converted to executive office

Exclusive Agent
Allied Property Group
Tom Torelli
203-661-5800 Ext. 1
tom@alliedpropertygp.com

Exclusive Agent
Allied Property Group
Diane Roth
203-962-6558
diane@alliedpropertygp.com