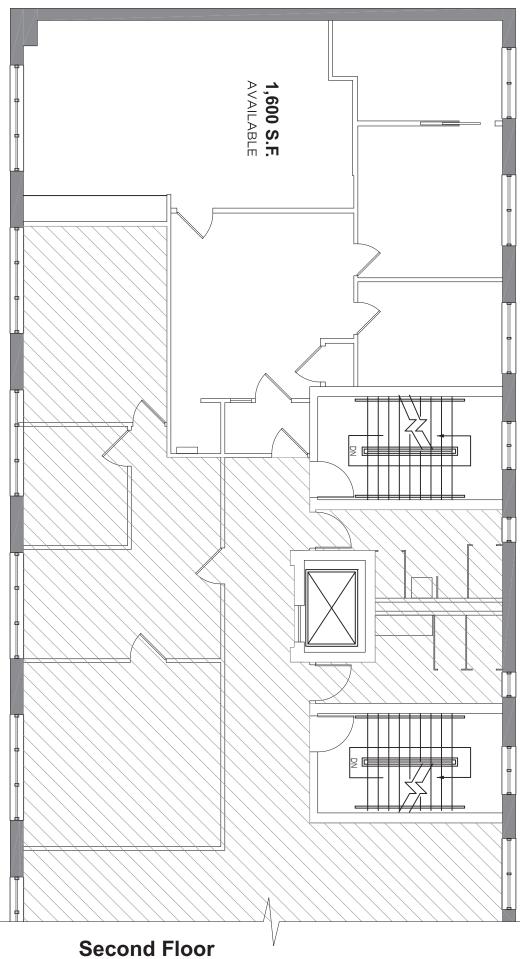

## PRIME OFFICE FOR LEASE

PROPERTY GROUP

**200 Railroad Avenue, Greenwich CT** 

Location: Just 1 block from the Greenwich Train Station

Space: 1,050 SF on First Floor 1,150 SF on Second Floor 1,600 SF on Second Floor (Can be combined with 1,150)