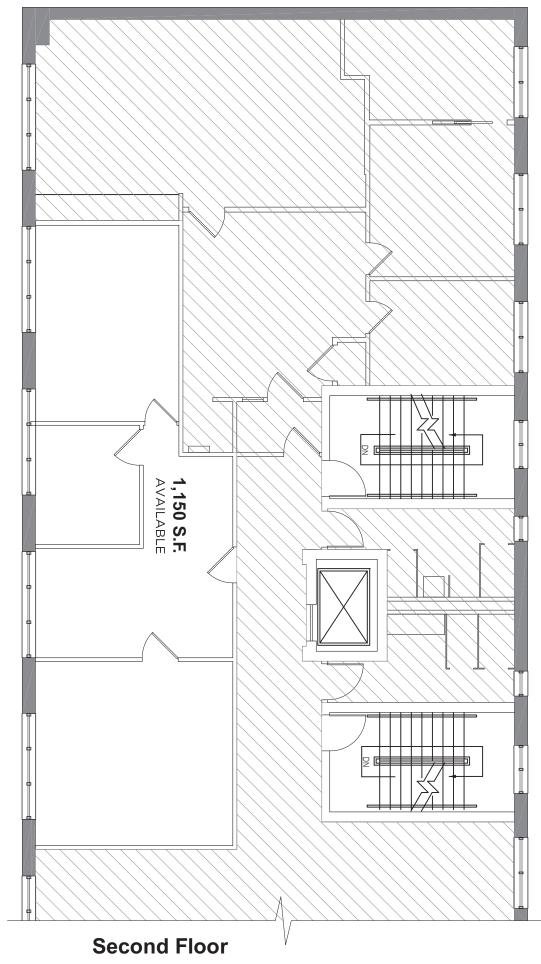

## PRIME OFFICE FOR LEASE

PROPERTY GROUP

**200 Railroad Avenue, Greenwich CT** 

Location: Just 1 block from the Greenwich Train Station

Space: 1,050 SF on First Floor 1,150 SF on Second Floor 1,600 SF on Second Floor (Can be combined with 1,150)