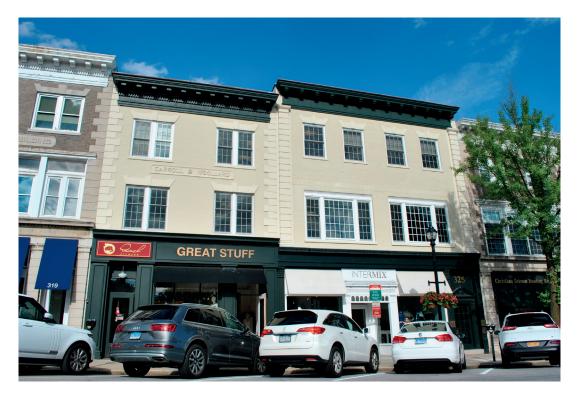

## **325 Greenwich Avenue**

Premises: 5,400 SF, Entire 2nd FI.

Parking: 5 on site spaces & 4 available across St.

Price: \$68.00 per SF plus metered elec.

Layout: Reception, 9 Offices, 1 large, 1 small conference, beautiful kitchen and private bathrooms