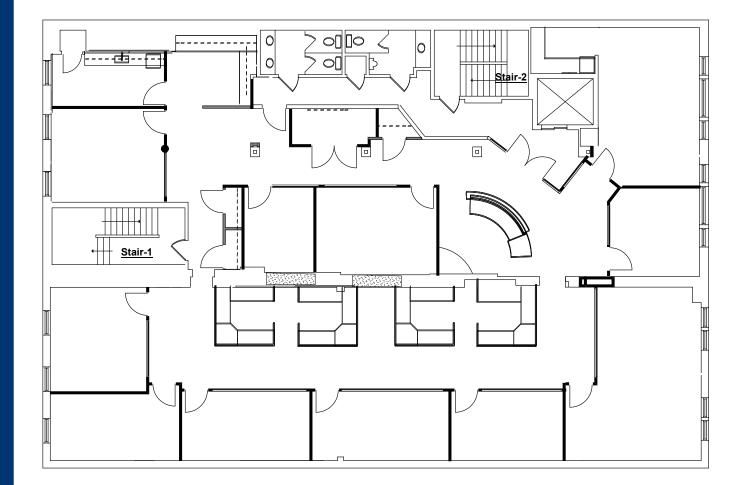

## **325 Greenwich Avenue**

Premises: 5,400 SF, Entire 2nd FI.

Parking: 5 on site spaces & 4 available across St.

Price: \$68.00 per SF plus metered elec.

Layout: Reception, 9 Offices, 1 large, 1 small conference, beautiful kitchen and private bathrooms

325 Greenwich Avenue 2nd Floor

Exclusive Agent Allied Property Group

Tom Torelli 203-661-5800 Ext. 1 tom@alliedpropertygp.com