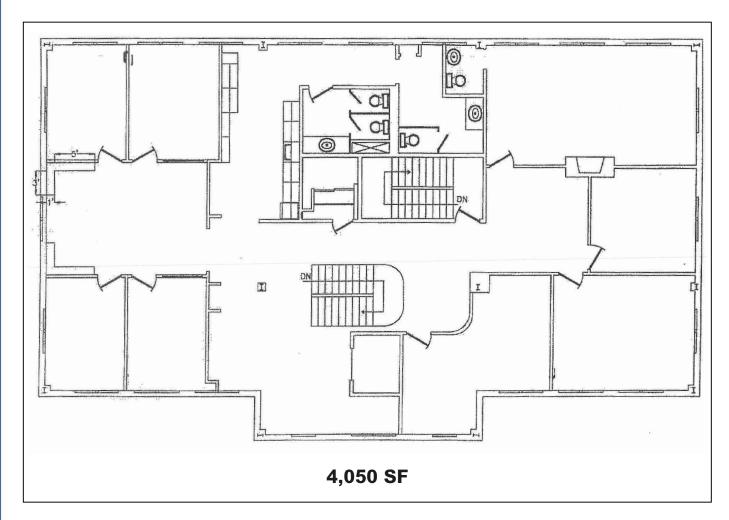

## PRIME OFFICE FOR LEASE 485 West Putnam Ave., Greenwich

Building: 4,050 +/- SF

Space: Includes 7 offices, Conference room with

fireplace, private mens and womens bath, full kitchen, storage area, reception and more

## 485 West Putnam 2<sup>nd</sup> Floor

Exclusive Agent
Allied Property Group
Tom Torelli & Diane Roth

203-661-5800 tom@alliedpropertygp.com diane@alliedpropertygp.com