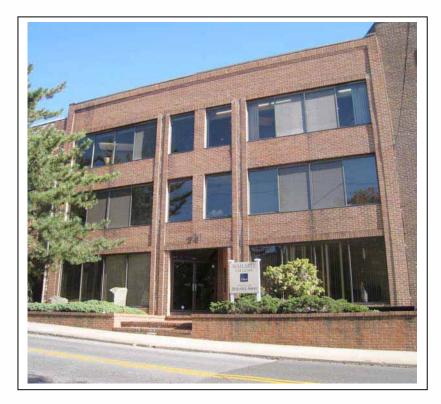

## PRIME OFFICE FOR LEASE 71 ARCH STREET

| <b>Building:</b> | 10,000 +/- s.f. 3 story with elevator                                                 |
|------------------|---------------------------------------------------------------------------------------|
| Premises:        | First Floor 1,600 s.f. and Second Floor 1,314 s.f.                                    |
| Parking:         | Covered and assigned, 3 parking spaces with 1st                                       |
| Price:           | Fl. and 2 parking spaces with 2nd Fl.<br>\$50.00 per sq. ft plus utilities & cleaning |
| Comments:        | Brick and Glass building in great downtown                                            |
|                  | location, One block from Greenwich Avenue                                             |
|                  | & Train Station. Ready for Occupancy!                                                 |

## 71 Arch Street

Exclusive Agent Allied Property Group

Tom Torelli 203-661-5800 Ext. 2 tom@alliedpropertygp.com