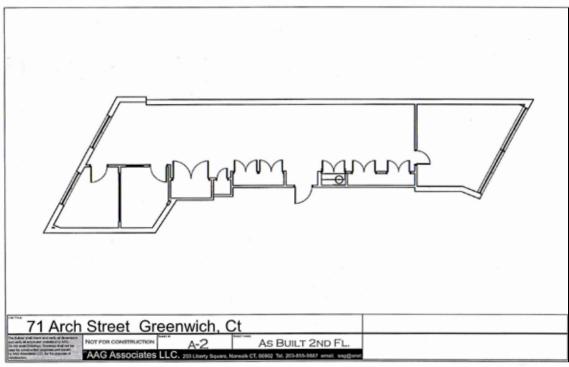

|
| Parking:         | Covered and assigned, 3 parking spaces with 1st                                       |
| Price:           | Fl. and 2 parking spaces with 2nd Fl.<br>\$50.00 per sq. ft plus utilities & cleaning |
| Comments:        | Brick and Glass building in great downtown                                            |
|                  | location, One block from Greenwich Avenue                                             |
|                  | & Train Station. Ready for Occupancy!                                                 |

Exclusive Agent Allied Property Group

Tom Torelli 203-661-5800 Ext. 2 tom@alliedpropertygp.com Allied Property Group • 116 Mason Street • Greenwich, Connecticut 06830 • (203) 661-5800 • (203) 661-4896f





1<sup>st</sup> Floor



2<sup>nd</sup> Floor

## 71 Arch Street

Exclusive Agent Allied Property Group

Tom Torelli 203-661-5800 Ext. 2 tom@alliedpropertygp.com