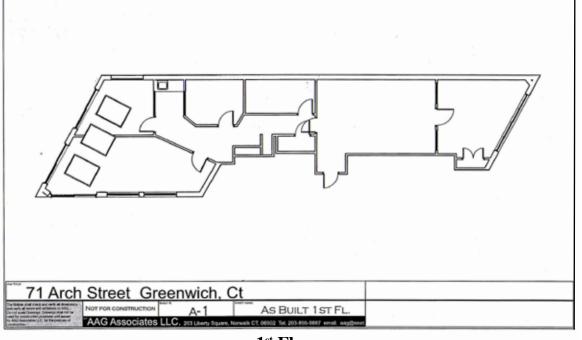

1,314 s.f.                                    |
| Parking:         | Covered and assigned, 3 parking spaces with 1st                                       |
| Price:           | Fl. and 2 parking spaces with 2nd Fl.<br>\$50.00 per sq. ft plus utilities & cleaning |
| Comments:        | Brick and Glass building in great downtown                                            |
|                  | location, One block from Greenwich Avenue                                             |
|                  | & Train Station. Ready for Occupancy!                                                 |

Exclusive Agent Allied Property Group

Tom Torelli 203-661-5800 Ext. 2 tom@alliedpropertygp.com Allied Property Group • 116 Mason Street • Greenwich, Connecticut 06830 • (203) 661-5800 • (203) 661-4896f





1<sup>st</sup> Floor



2<sup>nd</sup> Floor

## 71 Arch Street

Exclusive Agent Allied Property Group

Tom Torelli 203-661-5800 Ext. 2 tom@alliedpropertygp.com