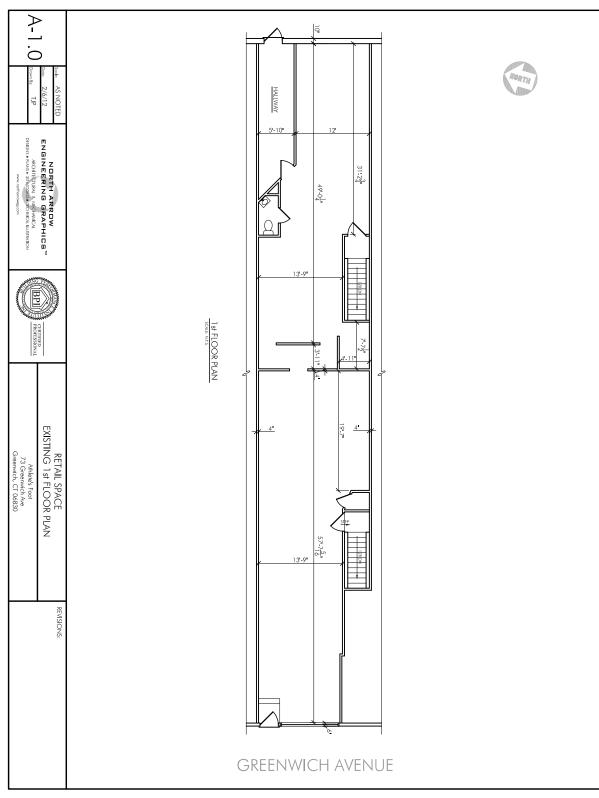

## 73 Greenwich Avenue

Space Available: 1,850 SF Plus basement

**Location:** Premier Greenwich Avenue Location

Adjacent to Sephora

Price: \$80.00 per sq. ft + \$8.80 PSF n/n/n

**Parking:** One space for store manager